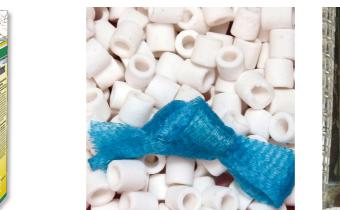

# **JBL Sintomec**

Sintered bio-glass rings for breakdown of pollutants

4

 $\ll \gg$ Suitable for:

Sintome

Biological breakdown of pollutants in fresh and saltwater aquariums: sintered bio-glass rings for the use in aquariums

Easy to use: insert bio-filter rings as second last filter stage. 

- Intensive water clarifying thanks to biological filtering: microorganisms settle inside the filter material and break down pollutants
- Extremely effective: conical tunnel pores and 5 mm wall thickness create ideal surface of 1200 m<sup>2</sup>/l for beneficial microorganisms to settle
- Package contents: glass rings with 5 mm inner hole diameter, 450 g incl. net bag for filling