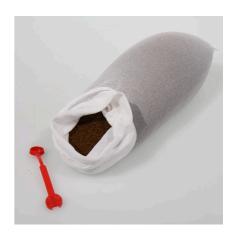

Filter material for the removal of phosphate

Suitable for:

- Removal of phosphate from aquariums: filter material for the use in aquarium filters
- To use: fill filter material into universal bag and place it in the aquarium
- Insoluble iron compound; no release of any substances into the water
- For fresh and saltwater: 340 g for the permanent binding of 18,000 mg phosphate.
- Package contents: PhosEx ultra 340 g, incl. net bag, clip