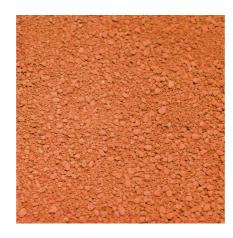

Filter material for the removal of phosphate

Suitable for:

- Removal of phosphate from aquariums: filter material for the use in aquarium filters
- To use: fill filter material into universal bag and place it in the aquarium
- Insoluble iron compound; no release of any substances into the water
- For fresh and saltwater: 340 g for the permanent binding of 18,000 mg phosphate.
- Package contents: PhosEx ultra 340 g, incl. net bag, clip

# TECHNICAL PRODUCTS TECHNIK TECHNIQUE

| Features             |                                                |
|----------------------|------------------------------------------------|
| Animal size          | For all animal sizes                           |
| Animal age group     | All aquarium fish                              |
| Volume of habitat    | 200 L                                          |
| Material             | Natural zeolite, aluminium oxide, ferric oxide |
| Food type            | -                                              |
| Colour               | red / brown                                    |
| Dosage               | 340 g per 200 l                                |
| Transport conditions | -                                              |