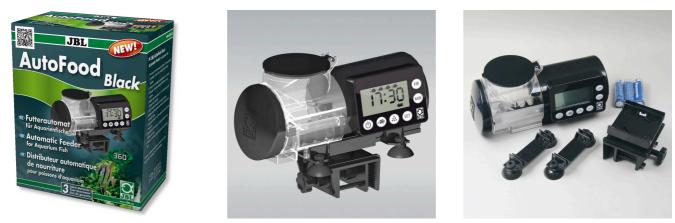

## JBL AutoFood BLACK

Black automatic feeder for aquarium fish

Suitable for: <

- Practical automatic feeder: automatic feeding for aquarium fish For all granulates from 1.0 to 3.0 mm
- Easy to set: up to 4 feeds per day with individual food quantities. Holds up to 125 ml and can be extended to 375 ml by screwing on a 250 ml food tin
- On/Off switch for manual operation, easy adjustment of feeding times and quantity
- Air connection to keep the food dry, universal mounting by suction cups or mounting clamps (can rotate 360° on the mount)
- Package contents: automatic feeder for aquarium fish with mounts and 3 x 1.5 V AA batteries

## JBL AutoFood BLACK

Product information

Automatic Feeding JBL's practical automatic feeder enables the automatic feeding of aquarium fish. The automatic device is suitable for all granulates up to 3 mm.

Feeds up to 4 times a day

AutoFood can be set for up to 4 feeds a day. The device has an On/Off switch for the manual operation. The feeding times and the quantity can easily be set on the display. AutoFood has an air connection to keep the food dry.

Easy to mount

The automatic device can be attached by suction cups or a stable clamp mounting. The mount can be rotated by 360 degrees.

| Further information   |   |
|-----------------------|---|
| FAQ                   | ~ |
| Blog                  | ~ |
| Press                 | ~ |
| Laboratory/calculator | × |
| Worth reading         | ~ |
| Spare parts           | ~ |
| Video                 | ~ |
| GarantiePlus          | × |
| Instructions          | ~ |
| QR code               |   |