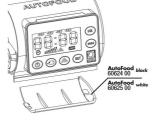

Feeds up to 4 times a day

AutoFood can be set for up to 4 feeds a day. The device has an On/Off switch for the manual operation. The feeding times and the quantity can easily be set on the display. AutoFood has an air connection to keep the food dry.