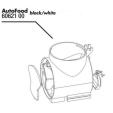

## JBL AutoFood BLACK

Black automatic feeder for aquarium fish

Suitable for: <

- Practical automatic feeder: automatic feeding for aquarium fish For all granulates from 1.0 to 3.0 mm
- Easy to set: up to 4 feeds per day with individual food quantities. Holds up to 125 ml and can be extended to 375 ml by screwing on a 250 ml food tin
- On/Off switch for manual operation, easy adjustment of feeding times and quantity
- Air connection to keep the food dry, universal mounting by suction cups or mounting clamps (can rotate 360° on the mount)
- Package contents: automatic feeder for aquarium fish with mounts and 3 x 1.5 V AA batteries

## JBL AutoFood BLACK

Product information

Automatic Feeding JBL's practical automatic feeder enables the automatic feeding of aquarium fish. The automatic device is suitable for all granulates up to 3 mm.