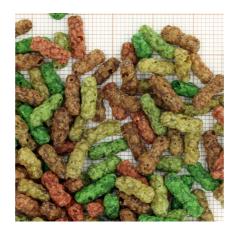

All-season food for small koi & pond fish

Suitable for:

- Complete food with the right protein/fat ratio 3:1 in accordance with the NEO index which takes temperature, function, animal size and age into account
- With wheat, salmon, spinach and spirulina for vigorous and healthy pond fish (at 10-25 °C water temperature)
- Food size S (8 mm) for fish 15-35 cm.
- Floating sticks with 24 % protein, 7 % fat, 4 % crude fibre and 8 % crude ash
- Food sticks in resealable bag (air, water and lightproof) for the preservation of quality

# Analytical components

| Crude protein | 24 % |
|---------------|------|
| Fat content   | 7 %  |
| Crude fibre   | 4 %  |
| Crude ash     | 8 %  |

# **III** Composition

| corn meal     |
|---------------|
| wheat meal    |
| salmon meal   |
| soy bean meal |
| rice meal     |
| wheat germs   |
| shrimp meal   |
| spinach       |
| spirulina     |
| yeast extract |
| apple extract |
| green meal    |