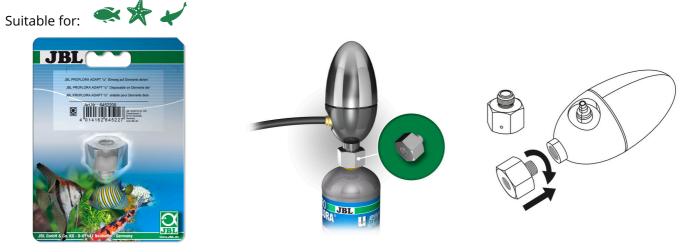

## JBL PROFLORA ADAPT u disposal for Dennerle

Adapter for Dennerle pressure reducer+JBL disp. CO2 bottles

- Makes the Dennerle pressure reducer suitable for disposable bottles u500 (M10 x 1)
- To assemble: screw the adapter into the pressure reducer, then screw the pressure reducer onto the bottle u500
- Enables you to screw the pressure reducer (thread M10 x 1.25) t onto u500 disposable bottles with thread M10 x 1
- Dimensions (l/h/w): 22/22/22 mm
- Package contents: adapter for pressure reducer, PROFLORA ADAPT