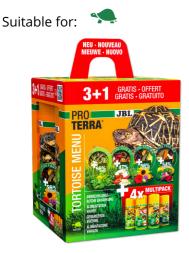

Food assortment of 4 varieties for all tortoises

- For a varied, healthy and balanced diet for all tortoise species
- This set allows you to feed your turtles a variety of foods. This way you can quickly see which food your turtle likes best and then buy it later as their main food in larger containers
- The following foods are included: JBL PROTERRA FRUCTIL (fruit), JBL PROTERRA FLORSIL (flowers), JBL PROTERRA HERBIL (herbs), JBL PROTERRA VEGABIL (vegetables)
- This set allows you to feed your tortoises 4 types of food with fruit, flowers, vegetables, herbs and vegetable loops and sticks. It couldn't be healthier and more varied
- Contains: 1x 250 ml JBL PROTERRA FRUCTIL, 1x 250 ml JBL PROTERRA FLORSIL, 1x 250 ml JBL PROTERRA HERBIL, 1x 250 ml JBL PROTERRA VEGABIL. All tin lids contain a dosing aid. All tins are made of fully recyclable PP mono-material

The set contains:

JBL PROTERRA FRUCTIL: Main food with fruits for a varied diet for all tortoises

JBL PROTERRA FLORSIL: Main food with flowers for a varied diet for all tortoises JBL PROTERRA VEGABIL: Main food chips and vegetables for all tortoises JBL PROTERRA HERBIL: Complete vegetable food made from herbs and sticks for all tortoises