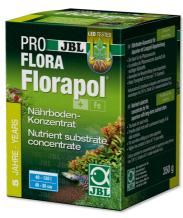

Long-term nutrient substrate concentrate

Suitable for:

- Long-term supply for the substate: long-term substrate fertiliser for freshwater aquariums
- Nutrient depot: contains all important plant nutrients such as iron and clay, stores nutrients and releases them as required
- Optimal promotion of plant growth means less algae growth. No phosphates and nitrates
- Use when setting up a new aquarium: mix nutrient substrate concentrate with substrate, cover with a layer of washed gravel/sand
- Contents: 1 packet Florapol. Effective for a minimum of 3 years

# JBL PROFLORA Florapol Product details

| JBL PROFLORA Florapol 700 g |
|-----------------------------|
| 2012300                     |
| 4014162201232               |
|                             |
| 700 g                       |
| 100-200 l                   |
| -                           |
| 13,30 €                     |
| 19 €                        |
| 700 g                       |
| 1 kg                        |
| 742 g                       |
| 700 g                       |
| 1000                        |
|                             |