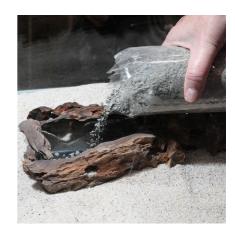

Long-term nutrient substrate concentrate

Suitable for:

- Long-term supply for the substate: long-term substrate fertiliser for freshwater aquariums
- Nutrient depot: contains all important plant nutrients such as iron and clay, stores nutrients and releases them as required
- Optimal promotion of plant growth means less algae growth. No phosphates and nitrates
- Use when setting up a new aquarium: mix nutrient substrate concentrate with substrate, cover with a layer of washed gravel/sand
- Contents: 1 packet Florapol. Effective for a minimum of 3 years