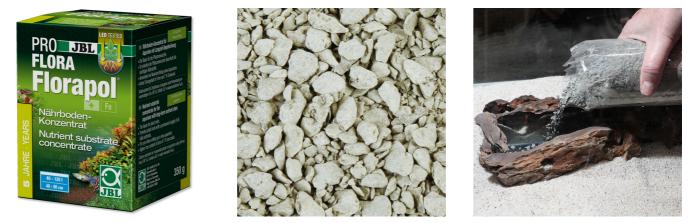

Long-term nutrient substrate concentrate

X Suitable for:

- Long-term supply for the substate: long-term substrate fertiliser for freshwater aquariums
- Nutrient depot: contains all important plant nutrients such as iron and clay, stores nutrients and releases them as required
- Optimal promotion of plant growth means less algae growth. No phosphates and nitrates
- Use when setting up a new aquarium: mix nutrient substrate concentrate with substrate, cover with a layer of washed gravel/sand
- Contents: 1 packet Florapol. Effective for a minimum of 3 years

Country: United States of America

Language: English

| Article data             |                             |
|--------------------------|-----------------------------|
| Product name             | JBL PROFLORA Florapol 700 g |
| Art. No.                 | 2012300                     |
| EAN number               | 4014162201232               |
| EAN as barcode           |                             |
| Content                  | 700 g                       |
| Range                    | 100-200 l                   |
| Expiry months            | -                           |
| RRP incl. VAT            | 13,30 €                     |
| Base price               | 19€                         |
| Nominal filling quantity | 700 g                       |
| Base quantity            | 1 kg                        |
| Gross weight             | 742 g                       |
| Net weight               | 700 g                       |
| Weight change            | 1000                        |

| Features     |                             |
|--------------|-----------------------------|
| Product name | JBL PROFLORA Florapol 700 g |
| Art. No.     | 2012300                     |

| Features             |                                                                                                                                                                                                                                                                                                                                                                                                                                                                                                       |
|----------------------|-------------------------------------------------------------------------------------------------------------------------------------------------------------------------------------------------------------------------------------------------------------------------------------------------------------------------------------------------------------------------------------------------------------------------------------------------------------------------------------------------------|
| Animal species       | Armored catfish, Arowana,<br>Axolotl, Barbels, Bettas, Bichirs/<br>reedfish, Blowfish, Catfish,<br>Cichilds (South America), Clawed<br>frogs, Clawed shrimps, Crayfish,<br>Crustaceans, Danions, Discus,<br>Dwarf crayfish, Dwarf shrimps,<br>Flowerhorn, Gill maggots,<br>Goldfish, Gouramis, Guppy,<br>Juvenile fish, Killifish, Livebearers,<br>Loaches, Mussels, Newts,<br>Panchaxes, Rainbowfish, Snails,<br>Spiny eels, Tetra, Veiltails, blood<br>parrot cichilds, freshwater<br>butterflyfish |
| Animal size          | For all animal sizes                                                                                                                                                                                                                                                                                                                                                                                                                                                                                  |
| Animal age group     | All aquarium fish                                                                                                                                                                                                                                                                                                                                                                                                                                                                                     |
| Volume of habitat    | 100-200 L (80-120 cm)                                                                                                                                                                                                                                                                                                                                                                                                                                                                                 |
| Material             | clay                                                                                                                                                                                                                                                                                                                                                                                                                                                                                                  |
| Food type            | -                                                                                                                                                                                                                                                                                                                                                                                                                                                                                                     |
| Colour               | brown                                                                                                                                                                                                                                                                                                                                                                                                                                                                                                 |
| Dosage               | 350 g per 100 l                                                                                                                                                                                                                                                                                                                                                                                                                                                                                       |
| Transport conditions | -                                                                                                                                                                                                                                                                                                                                                                                                                                                                                                     |