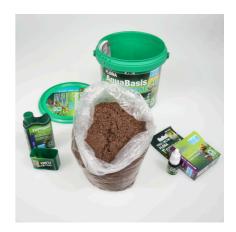

## JBL PROFLORA AquaBasis Start

Plant fertiliser starter set for freshwater aquariums

Suitable for:

- Primary care for plants: fertiliser set for freshwater aquariums with long-term nutrient substrate, basic fertiliser and daily fertiliser
- Long-term nutrient substrate mixture Aqua Basis plus as nutrient depot: contains essential plant nutrients such as iron and clay, absorbs nutrients and releases them again as required
- Basic fertiliser Ferropol for vigorous plant growth, no deficiency symptoms: iron and further essential trace elements
- Daily fertiliser Ferropol 24 the daily food for beautiful aquarium plants
- Contents: 1 bucket ProfloraStart Set. Incl. long-term nutrient substrate mixture AquaBasis plus, basic fertiliser Ferropol, daily fertiliser Ferropol 24