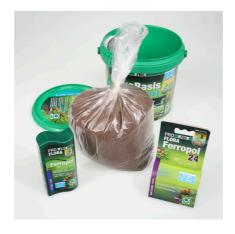

## JBL PROFLORA AquaBasis Start

Plant fertiliser starter set for freshwater aquariums

Suitable for:

- Primary care for plants: fertiliser set for freshwater aquariums with long-term nutrient substrate, basic fertiliser and daily fertiliser
- Long-term nutrient substrate mixture Aqua Basis plus as nutrient depot: contains essential plant nutrients such as iron and clay, absorbs nutrients and releases them again as required
- Basic fertiliser Ferropol for vigorous plant growth, no deficiency symptoms: iron and further essential trace elements
- Daily fertiliser Ferropol 24 the daily food for beautiful aquarium plants
- Contents: 1 bucket ProfloraStart Set. Incl. long-term nutrient substrate mixture AquaBasis plus, basic fertiliser Ferropol, daily fertiliser Ferropol 24