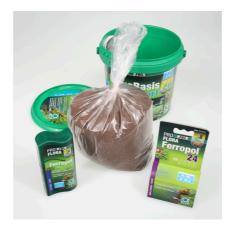

## JBL PROFLORA AquaBasis Start

Plant fertiliser starter set for freshwater aquariums

Suitable for:

- Primary care for plants: fertiliser set for freshwater aquariums with long-term nutrient substrate, basic fertiliser and daily fertiliser
- Long-term nutrient substrate mixture Aqua Basis plus as nutrient depot: contains essential plant nutrients such as iron and clay, absorbs nutrients and releases them again as required
- Basic fertiliser Ferropol for vigorous plant growth, no deficiency symptoms: iron and further essential trace elements
- Daily fertiliser Ferropol 24 the daily food for beautiful aquarium plants
- Contents: 1 bucket ProfloraStart Set. Incl. long-term nutrient substrate mixture AquaBasis plus, basic fertiliser Ferropol, daily fertiliser Ferropol 24

With the JBL plant care products you supply the plants with all their main nutrients and essential trace elements. This way the plants can absorb all the nutrients they need over the leaves and roots, and deficiencies (such as iron deficiency) are thus prevented.