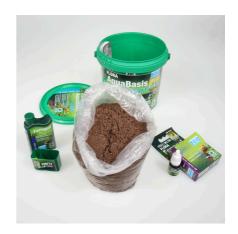

## JBL PROFLORA AquaBasis Start

Plant fertiliser starter set for freshwater aquariums

Suitable for:

- Primary care for plants: fertiliser set for freshwater aquariums with long-term nutrient substrate, basic fertiliser and daily fertiliser
- Long-term nutrient substrate mixture Aqua Basis plus as nutrient depot: contains essential plant nutrients such as iron and clay, absorbs nutrients and releases them again as required
- Basic fertiliser Ferropol for vigorous plant growth, no deficiency symptoms: iron and further essential trace elements
- Daily fertiliser Ferropol 24 the daily food for beautiful aquarium plants
- Contents: 1 bucket ProfloraStart Set. Incl. long-term nutrient substrate mixture AquaBasis plus, basic fertiliser Ferropol, daily fertiliser Ferropol 24

With the JBL plant care products you supply the plants with all their main nutrients and essential trace elements. This way the plants can absorb all the nutrients they need over the leaves and roots, and deficiencies (such as iron deficiency) are thus prevented.