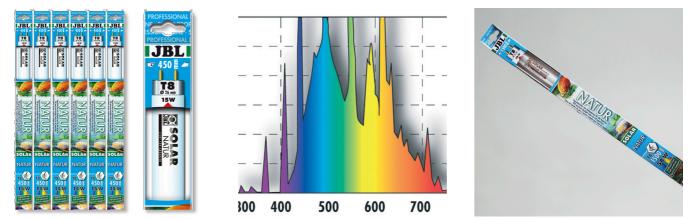

T8 daylight tube for freshwater aquariums

Suitable for: 🔍 🛸

- Fluorescent tube Solar for fish and plants from sun-drenched waters, e.g. Lake Malawi and Lake Tanganyika
- Easy to install: insert fluorescent T8 tube socket into the fixture and turn until the tube locks into place
- Very bright, cold-white light with 9000 K as in sun-drenched waters. Perfect for fish and plants
- Excellent illumination from high lumen output. Scientifically tested by IFM Geomar: full spectrum similar to sunlight
- Colour rendering and full spectrum are guaranteed for 12 months. Includes reminder label for replacement

#### Nature as a model

With its light colour and its spectral distribution of the light the tube meets with 9000 K the needs of the plants. It supports their growth and their photosynthetic performance. The light, equivalent to sunlight, inhibits the growth of algae. The light with the colouring render index 1 A means plants and fish present themselves in their natural beauty.

#### The full daylight spectrum

JBL full-spectrum tubes create light conditions modelled on nature and reproduce a balanced natural lighting. Tested by the IFM-Geomar Leibnitz-Institut für Meereswissenschaften and rated as very good and "Comparable to natural sunlight". With energy efficiency class B the tube is particularly energy-efficient. Correlation between light spectrum and light intensity: To create a very light tube you only have to intensify the yellow-green spectral range. Adding a little more red and blue will prevent the light from looking too yellow. That's how it is done with most tubes! However, we don't want to illuminate a living room but a planted aquarium with different demands, including ALL the spectral ranges of visible light (rainbow colours) to promote perfect growth. That's why JBL has designed "full-spectrum tubes", which include all the spectral ranges with NOTHING missing. In return they are slightly less light than other fluorescent tubes. The output of a tube is always 100%, but it is important to know which spectral ranges they cover!