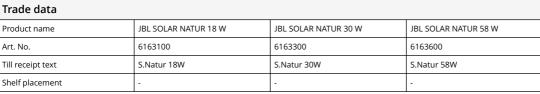

Article data JBL SOLAR NATUR 18 W JBL SOLAR NATUR 30 W JBL SOLAR NATUR 58 W Product name Art. No. 6163100 6163300 6163600 EAN number 4014162616319 4014162616333 4014162616364 EAN as barcode Performance 18 W 30 W 58 W Length 590 mm 895 mm 1500 mm Expiry months RRP incl. VAT 25,62€ 26,72€ 31,57€ Base price Nominal filling quantity Base quantity 1 1 1 Gross weight 185 g 275 g 395 g Net weight 95 g 135 g 225 g 1000 1000 1000 Weight change

| Electronic label / illun | ninant               |                      |                      |
|--------------------------|----------------------|----------------------|----------------------|
| Product name             | JBL SOLAR NATUR 18 W | JBL SOLAR NATUR 30 W | JBL SOLAR NATUR 58 W |
| Art. No.                 | 6163100              | 6163300              | 6163600              |
| Ambient temperature      | 22 °C                | 22 °C                | 22 °C                |
| Start time               | 1 s                  | 1 s                  | 1 s                  |
| Mercury                  | ✓                    | ✓                    | ✓                    |
| Tube length              | 590 mm               | 895 mm               | 1500 mm              |
| Service life             | 10000 h              | 10000 h              | 10000 h              |
| Lumen                    | 1100 lm              | 2040 lm              | 4100 lm              |
| CRI value                | 98                   | 98                   | 98                   |
| Dimmable                 | ✓                    | ✓                    | ✓                    |
| Switching cycles         | 7000                 | 7000                 | 7000                 |
| PAR value                | -                    | -                    | -                    |
| Energy efficiency class  | G                    | G                    | G                    |
| UV-A                     | -                    | -                    | -                    |
| UV-B                     | -                    | -                    | -                    |
| UV-C                     | -                    | -                    | -                    |
| Colour temperature       | 9000 K               | 9000 K               | 9000 K               |
| Base designation         | Т8                   | Т8                   | Т8                   |

| Technical data                |                      |                      |                      |
|-------------------------------|----------------------|----------------------|----------------------|
| Product name                  | JBL SOLAR NATUR 18 W | JBL SOLAR NATUR 30 W | JBL SOLAR NATUR 58 W |
| Art. No.                      | 6163100              | 6163300              | 6163600              |
| Range in litres               | -                    | -                    | -                    |
| Range from - to               | -                    | -                    | -                    |
| Range in days                 | -                    | -                    | -                    |
| Range tank length             | -                    | -                    | -                    |
| Output in watts               | 18 W                 | 30 W                 | 58 W                 |
| Output per hour               | -                    | -                    | -                    |
| Output per day                | -                    | -                    | -                    |
| Height                        | -                    | -                    | -                    |
| Length                        | 590 mm               | 895 mm               | 1500 mm              |
| Width                         | -                    | -                    | -                    |
| Diameter                      | 26 mm                | 26 mm                | 26 mm                |
| Voltage                       | -                    | -                    | -                    |
| For                           | -                    | -                    | -                    |
| T8 26mm (watt)                | -                    | -                    | -                    |
| T5 16mm (watt)                | -                    | -                    | -                    |
| Size                          | -                    | -                    | -                    |
| Content for                   | -                    | -                    | -                    |
| Filter container volume       | -                    | -                    | -                    |
| Volume filter media           | -                    | -                    | -                    |
| Hose connections pressure/out | -                    | -                    | -                    |
| Hose connections suction/in   | -                    | -                    | -                    |
| Delivery head                 | -                    | -                    | -                    |