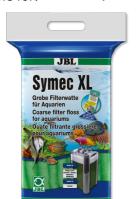

# JBL Symec XL Product details

| Article data             |                                        |
|--------------------------|----------------------------------------|
| Product name             | JBL Symec XL Filter floss 250 g, green |
| Art. No.                 | 6232500                                |
| EAN number               | 4014162623256                          |
| EAN as barcode           |                                        |
| Content                  | 250 g                                  |
| -                        | -                                      |
| Expiry months            | -                                      |
| RRP incl. VAT            | 8,03 €                                 |
| Base price               | 32.12 €                                |
| Nominal filling quantity | 250 g                                  |
| Base quantity            | 1 kg                                   |
| Gross weight             | 256 g                                  |
| Net weight               | 250 g                                  |
| Weight change            | 1000                                   |