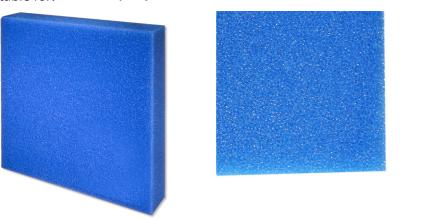

Coarse foam for filters to combat all kinds of water cloudiness

Suitable for: < 🖈 🖌 🜨

- Quick elimination of cloudiness in freshwater and saltwater aquariums and in ponds: reusable foam for the use in filter
- Easy to use: cut the foam to the size you need (suitable for all filters). Layer as filter stage for pre- and long-term filtering
- Crystal-clear water: filters off floating algae and all kinds of clouding. Provides very large surface for the settlement of cleansing bacteria
- No release of harmful substances water neutral fine foam with 10 ppi pore size
- Contents: 1 washable foam filter mat for aquariums (50x50 cm) for all types of filter; available in 2.5 cm, 5 cm and 10 cm thickness

Product details

| Article data             |                                             |                                           |                                         |
|--------------------------|---------------------------------------------|-------------------------------------------|-----------------------------------------|
| Product name             | JBL Filter Foam blue coarse<br>50x50x2.5 cm | JBL Filter Foam blue coarse<br>50x50x5 cm | JBL Filter Foam blue coarse 50x50x10 cm |
| Art. No.                 | 6256500                                     | 6256000                                   | 6256600                                 |
| EAN number               | 4014162625656                               | 4014162286956                             | 4014162625663                           |
| EAN as barcode           |                                             |                                           |                                         |
| Height                   | 2,5 cm                                      | 5 cm                                      | 10 cm                                   |
| Size                     | 50x50 cm                                    | 50x50 cm                                  | 50x50 cm                                |
| Expiry months            | -                                           | -                                         | -                                       |
| RRP incl. VAT            | 10,63 £                                     | 22,10 £                                   | 40,33 £                                 |
| Base price               | -                                           | -                                         | -                                       |
| Nominal filling quantity | -                                           | -                                         | -                                       |
| Base quantity            | 1                                           | 1                                         | 1                                       |
| Gross weight             | 151 g                                       | 308 g                                     | 563 g                                   |
| Net weight               | 149 g                                       | 306 g                                     | 561 g                                   |
| Weight change            | 1000                                        | 1000                                      | 1000                                    |
| Disposal                 |                                             |                                           |                                         |
| Product name             | JBL Filter Foam blue coarse 50x50x2.5 cm    | JBL Filter Foam blue coarse<br>50x50x5 cm | JBL Filter Foam blue coarse 50x50x10 cm |
| Art. No.                 | 6256500                                     | 6256000                                   | 6256600                                 |
| Green dot                | ✓                                           | ✓                                         | <ul> <li>✓</li> </ul>                   |
| Group electronic waste   | -                                           | -                                         | -                                       |
| Disposal weight          | -                                           | -                                         | -                                       |
| Battery type             | -                                           | -                                         | -                                       |
| Battery return           | -                                           | -                                         | -                                       |
| Battery rechargeable     | -                                           | -                                         | -                                       |
| Disposal weight battery  | -                                           | -                                         | -                                       |
| Non-returnable glass     | -                                           | -                                         | -                                       |
| РРК                      | 2 g                                         | 2 g                                       | 2 g                                     |
|                          |                                             |                                           |                                         |