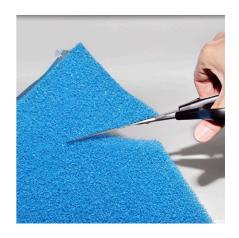

### Product information

Easy to use

Cut foam about 1-2 mm larger than the relevant cross section of the filter and put it into the filter as the last filter stage. Avoid gaps between the inner wall and filter. Coarse-pored foam as long-term filter material.