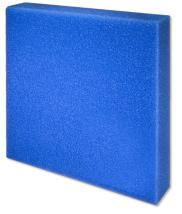

Coarse foam for filters to combat all kinds of water cloudiness

- Quick elimination of cloudiness in freshwater and saltwater aquariums and in ponds: reusable foam for the use in filter
- Easy to use: cut the foam to the size you need (suitable for all filters). Layer as filter stage for pre- and long-term filtering
- Crystal-clear water: filters off floating algae and all kinds of clouding. Provides very large surface for the settlement of cleansing bacteria
- No release of harmful substances water neutral fine foam with 10 ppi pore size
- Contents: 1 washable foam filter mat for aquariums (50x50 cm) for all types of filter; available in 2.5 cm, 5 cm and 10 cm thickness

### Product information

Easy to use

Cut foam about 1-2 mm larger than the relevant cross section of the filter and put it into the filter as the last filter stage. Avoid gaps between the inner wall and filter. Coarse-pored foam as long-term filter material.