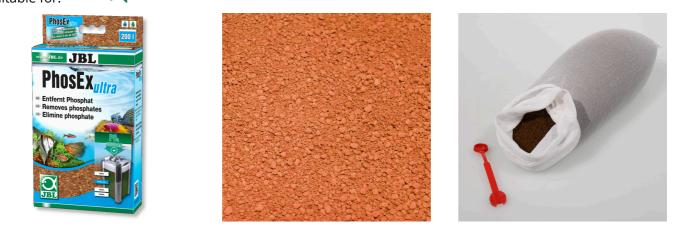

# JBL PhosEX ultra

Filter material for the removal of phosphate

\*\* Suitable for:

- Removal of phosphate from aquariums: filter material for the use in aquarium filters
- To use: fill filter material into universal bag and place it in the aquarium
- Insoluble iron compound; no release of any substances into the water
- For fresh and saltwater: 340 g for the permanent binding of 18,000 mg phosphate.
- Package contents: PhosEx ultra 340 g, incl. net bag, clip

# JBL PhosEX ultra Product information

Clean and healthy water Plant and food remains and metabolic substances lead to a deterioration of the quality of the water in the aquarium. Good water quality is necessary for healthy fish and plants. This can be achieved with various filters and filter materials. The filters suck in the aquarium water and remove the pollution and waste materials with the filter material from the water.

### TECHNICAL PRODUCTS TECHNIK TECHNIQUE

| Features             |                                                   |
|----------------------|---------------------------------------------------|
| Animal size          | For all animal sizes                              |
| Animal age group     | All aquarium fish                                 |
| Volume of habitat    | 200 L                                             |
| Material             | Natural zeolite, aluminium oxide,<br>ferric oxide |
| Food type            | -                                                 |
| Colour               | red / brown                                       |
| Dosage               | 340 g per 200 l                                   |
| Transport conditions | -                                                 |