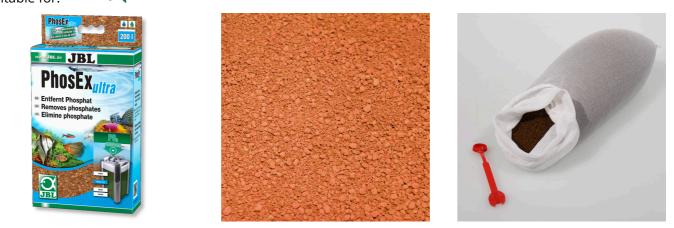

Filter material for the removal of phosphate

\*\* Suitable for:

- Removal of phosphate from aquariums: filter material for the use in aquarium filters
- To use: fill filter material into universal bag and place it in the aquarium
- Insoluble iron compound; no release of any substances into the water
- For fresh and saltwater: 340 g for the permanent binding of 18,000 mg phosphate.
- Package contents: PhosEx ultra 340 g, incl. net bag, clip

## JBL PhosEX ultra Product information

Clean and healthy water Plant and food remains and metabolic substances lead to a deterioration of the quality of the water in the aquarium. Good water quality is necessary for healthy fish and plants. This can be achieved with various filters and filter materials. The filters suck in the aquarium water and remove the pollution and waste materials with the filter material from the water.

### TECHNICAL PRODUCTS TECHNIK TECHNIQUE

| Features             |                                                   |  |
|----------------------|---------------------------------------------------|--|
| Animal size          | For all animal sizes                              |  |
| Animal age group     | All aquarium fish                                 |  |
| Volume of habitat    | 200 L                                             |  |
| Material             | Natural zeolite, aluminium oxide,<br>ferric oxide |  |
| Food type            | -                                                 |  |
| Colour               | red / brown                                       |  |
| Dosage               | 340 g per 200 l                                   |  |
| Transport conditions | -                                                 |  |