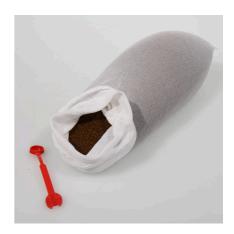

Filter material for the removal of phosphate

Suitable for:

- Removal of phosphate from aquariums: filter material for the use in aquarium filters
- To use: fill filter material into universal bag and place it in the aquarium
- Insoluble iron compound; no release of any substances into the water
- For fresh and saltwater: 340 g for the permanent binding of 18,000 mg phosphate.
- Package contents: PhosEx ultra 340 g, incl. net bag, clip