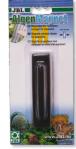

#### Aquarium cleaning glove

- Effortless removal of algae growth and deposits: aquarium glove with metal threads for the cleaning of glass panes and objects
- Easy handling: put on glove, clean by rubbing on the desired area
- Cleans all corners and angles, removes algae from plant leaves and decoration, cleans technical items and pumps
- Care of glove: rinse in lukewarm water and dry out of direct sunlight
- Package contents: 1x aquarium glove

The JBL ProScape cleaning glove is the ideal helper for the fast and effortless removal of algae growth and deposits on aquarium panes, devices and decorations.