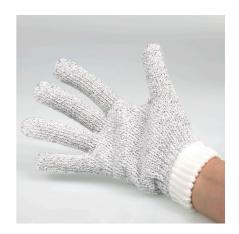

#### Aquarium cleaning glove

- Effortless removal of algae growth and deposits: aquarium glove with metal threads for the cleaning of glass panes and objects
- Easy handling: put on glove, clean by rubbing on the desired area
- Cleans all corners and angles, removes algae from plant leaves and decoration, cleans technical items and pumps
- Care of glove: rinse in lukewarm water and dry out of direct sunlight
- Package contents: 1x aquarium glove

The JBL ProScape cleaning glove is the ideal helper for the fast and effortless removal of algae growth and deposits on aquarium panes, devices and decorations.