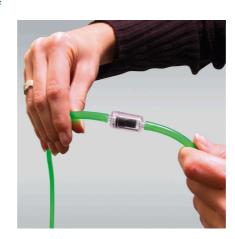

#### Backflow stop for air pumps

- Protects devices such as diaphragm pumps against backflow of aquarium water
- Easy to install: insert the backflow stop between air pump and air stone or other air-operated accessories with the arrow pointing towards the aquarium
- For air hoses 4/6 mm in diameter
- Accessory for air hoses, diaphragm pumps and air-operated accessories: special water backflow stop
- Package contents: 1 backflow stop for air pumps with air connection 4/6 mm

### Product information

All air pumps need to be protected against back-flowing water. For this reason the JBL backflow stop has been developed. This "check valve" just needs to be integrated into the air carrying hose. The arrow on the backflow stop indicates the mounting direction. It needs to pointing away from the air pump. Tip: install the backflow stop as close as possible to the water surface to stop a possible backflow in good time. Note: check valves for air do not work with CO2! These check valves are also unsuitable for air pipes because the air pressure of the air pumps is not high enough to open the CO2 check valves.