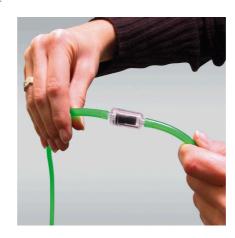

#### Backflow stop for air pumps

- Protects devices such as diaphragm pumps against backflow of aquarium water
- Easy to install: insert the backflow stop between air pump and air stone or other air-operated accessories with the arrow pointing towards the aquarium
- For air hoses 4/6 mm in diameter
- Accessory for air hoses, diaphragm pumps and air-operated accessories: special water backflow stop
- Package contents: 1 backflow stop for air pumps with air connection 4/6 mm

### Product information

All air pumps need to be protected against back-flowing water. For this reason the JBL backflow stop has been developed. This "check valve" just needs to be integrated into the air carrying hose. The arrow on the backflow stop indicates the mounting direction. It needs to pointing away from the air pump. Tip: install the backflow stop as close as possible to the water surface to stop a possible backflow in good time. Note: check valves for air do not work with CO2! These check valves are also unsuitable for air pipes because the air pressure of the air pumps is not high enough to open the CO2 check valves.