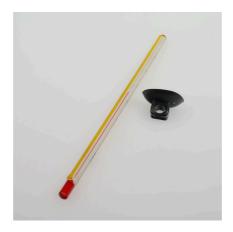

Slim glass thermometer for aquariums

Suitable for:

- Precise measurement and healthy fish: high accuracy glass thermometer for aquariums
- Easy to install: attach thermometer with suction cup in the aquarium, read off temperature
- 15 cm long glass capillary (very precise reading), made in Germany. Temperature range from 0 50 °C
- Acid and alkali-resistant suction holder
- Package contents: 1 aquarium thermometer incl. suction cup

Depending on the origin of the fish, the temperature they feel comfortable at, varies. With the JBL aquarium thermometer Slim you can monitor the temperature to an accuracy of 1.0 °C. Precise measurement Thanks to a suction cup the glass thermometer can be easily attached inside the aquarium.