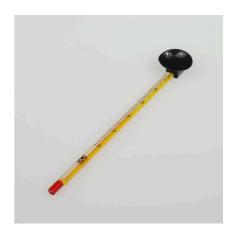

Slim glass thermometer for aquariums

Suitable for:

- Precise measurement and healthy fish: high accuracy glass thermometer for aquariums
- Easy to install: attach thermometer with suction cup in the aquarium, read off temperature
- 15 cm long glass capillary (very precise reading), made in Germany. Temperature range from 0 50 °C
- Acid and alkali-resistant suction holder
- Package contents: 1 aquarium thermometer incl. suction cup

Depending on the origin of the fish, the temperature they feel comfortable at, varies. With the JBL aquarium thermometer Slim you can monitor the temperature to an accuracy of 1.0 °C. Precise measurement Thanks to a suction cup the glass thermometer can be easily attached inside the aquarium.