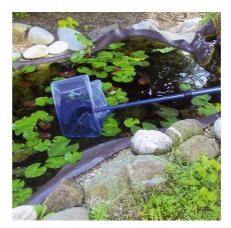

# Product information

TO MAKE CATCHING FISH EASIER With the JBL fish net you can catch the fish without causing stress or injury. The pond catch net has a telescopic aluminium handle and a robust net. Is also often used for removing leaves from the pond