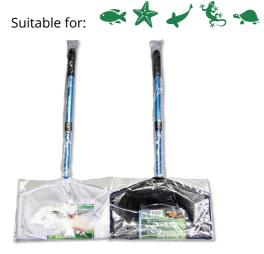

## JBL Pond Net, short

Pond net with 90 cm telescopic handle

- Catching pond fish gently: robust net with aluminium handle
- Telescopic handle expandable to 90 cm, with handle reinforcement
- To make catching fish easier: stable net fabric, particularly durable netting, reinforced handle for daily use
- Available with fine-meshed white or coarse meshed black net
- Contents: 1 JBL pond net with telescopic handle, 90 cm length, 30.5 x 20.5 cm

# JBL Pond Net, short

Product information

TO MAKE CATCHING FISH EASIER With the JBL fish net you can catch the fish without causing stress or injury. The pond catch net has a telescopic aluminium handle and a robust net. Is also often used for removing leaves from the pond water.