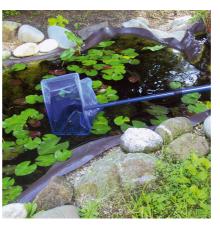

## JBL Pond Net, short

Pond net with 90 cm telescopic handle

- Catching pond fish gently: robust net with aluminium handle
- Telescopic handle expandable to 90 cm, with handle reinforcement
- To make catching fish easier: stable net fabric, particularly durable netting, reinforced handle for daily use
- Available with fine-meshed white or coarse meshed black net
- Contents: 1 JBL pond net with telescopic handle, 90 cm length, 30.5 x 20.5 cm

# JBL Pond Net, short

Product information

TO MAKE CATCHING FISH EASIER With the JBL fish net you can catch the fish without causing stress or injury. The pond catch net has a telescopic aluminium handle and a robust net. Is also often used for removing leaves from the pond water.