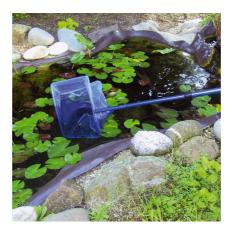

### JBL Pond Net, short

Pond net with 90 cm telescopic handle

Suitable for:

- Catching pond fish gently: robust net with aluminium handle
- Telescopic handle expandable to 90 cm, with handle reinforcement
- To make catching fish easier: stable net fabric, particularly durable netting, reinforced handle for daily
- Available with fine-meshed white or coarse meshed black net
- Contents: 1 JBL pond net with telescopic handle, 90 cm length, 30.5 x 20.5 cm

## Product information

TO MAKE CATCHING FISH EASIER With the JBL fish net you can catch the fish without causing stress or injury. The pond catch net has a telescopic aluminium handle and a robust net. Is also often used for removing leaves from the pond