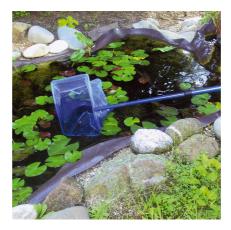

#### JBL Pond Net, short

Pond net with 90 cm telescopic handle

Suitable for:

- Catching pond fish gently: robust net with aluminium handle
- Telescopic handle expandable to 90 cm, with handle reinforcement
- To make catching fish easier: stable net fabric, particularly durable netting, reinforced handle for daily
- Available with fine-meshed white or coarse meshed black net
- Contents: 1 JBL pond net with telescopic handle, 90 cm length, 30.5 x 20.5 cm

# Product information

TO MAKE CATCHING FISH EASIER With the JBL fish net you can catch the fish without causing stress or injury. The pond catch net has a telescopic aluminium handle and a robust net. Is also often used for removing leaves from the pond