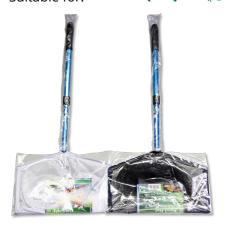

#### JBL Pond Net, short

Pond net with 90 cm telescopic handle

Suitable for:

- Catching pond fish gently: robust net with aluminium handle
- Telescopic handle expandable to 90 cm, with handle reinforcement
- To make catching fish easier: stable net fabric, particularly durable netting, reinforced handle for daily
- Available with fine-meshed white or coarse meshed black net
- Contents: 1 JBL pond net with telescopic handle, 90 cm length, 30.5 x 20.5 cm

# Product information

TO MAKE CATCHING FISH EASIER With the JBL fish net you can catch the fish without causing stress or injury. The pond catch net has a telescopic aluminium handle and a robust net. Is also often used for removing leaves from the pond