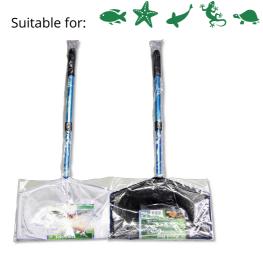

## JBL Pond Net, short

Pond net with 90 cm telescopic handle

- Catching pond fish gently: robust net with aluminium handle
- Telescopic handle expandable to 90 cm, with handle reinforcement
- To make catching fish easier: stable net fabric, particularly durable netting, reinforced handle for daily use
- Available with fine-meshed white or coarse meshed black net
- Contents: 1 JBL pond net with telescopic handle, 90 cm length, 30.5 x 20.5 cm

# JBL Pond Net, short

Product information

TO MAKE CATCHING FISH EASIER With the JBL fish net you can catch the fish without causing stress or injury. The pond catch net has a telescopic aluminium handle and a robust net. Is also often used for removing leaves from the pond water.