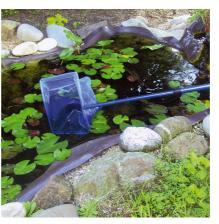

## JBL Pond Net, short

Pond net with 90 cm telescopic handle

- Catching pond fish gently: robust net with aluminium handle
- Telescopic handle expandable to 90 cm, with handle reinforcement
- To make catching fish easier: stable net fabric, particularly durable netting, reinforced handle for daily use
- Available with fine-meshed white or coarse meshed black net
- Contents: 1 JBL pond net with telescopic handle, 90 cm length, 30.5 x 20.5 cm

# JBL Pond Net, short

Product information

TO MAKE CATCHING FISH EASIER With the JBL fish net you can catch the fish without causing stress or injury. The pond catch net has a telescopic aluminium handle and a robust net. Is also often used for removing leaves from the pond water.