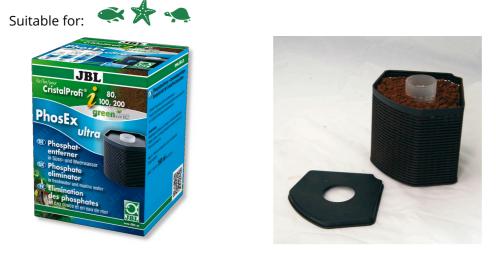

Phosphate remover cartridge for JBL CristalProfi i

- Solves algae problems by removing the algae nutrient phosphate from the aquarium water
- Just insert the filter cartridge into the filter basket of the JBL internal filter (CristalProfi i 60, 80, 100, 200) instead of the filter sponge
- Completely ready for use with inner pipe. Can be refilled with JBL PhosEx ultra if required
- Replace after 2-3 months or check phosphate content with JBL phosphate test and use new filter insert if phosphate level has risen again (or refill with JBL PhosEx ultra)
- Package contents: 1 filter insert with 190 ml PhosEx ultra phosphate remover for 50 100 l

# JBL PhosEx Ultra CristalProfi i60/80/100/200

Product information

Clean and healthy water Plant and food remains and metabolic substances lead to a deterioration of the quality of the water in the aquarium. Good water quality is necessary for healthy fish and plants. This can be achieved with various filters and filter materials. The filters suck in the aquarium water and remove the pollution and waste materials with the filter material from the water.

# Product details

| Article data             |                                                 |
|--------------------------|-------------------------------------------------|
| Product name             | JBL PhosEx Ultra CristalProfi<br>i60/80/100/200 |
| Art. No.                 | 6093100                                         |
| EAN number               | 4014162609311                                   |
| EAN as barcode           |                                                 |
| Content                  | 190 ml                                          |
| For                      | 50-100 l                                        |
| Expiry months            | -                                               |
| RRP incl. VAT            | 9,56 €                                          |
| Base price               | -                                               |
| Nominal filling quantity | -                                               |
| Base quantity            | 1                                               |
| Gross weight             | 176 g                                           |
| Net weight               | 152 g                                           |
| Weight change            | 1000                                            |