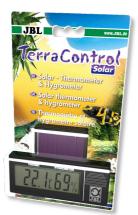

Solar-powered thermometer + hygrometer for terrariums

Suitable for:

- Swivelling, digital thermometer and hygrometer for checking temperature and relative humidity conveniently in terrariums, power supplied by solar cell and buffer battery
- Large temperature and humidity measuring range: -30 to +50 °C, humidity range: 20 to 99 % relative humidity

### Terra Control Solar

The Terra Control Solar, a digital thermometer and hygrometer, ensures a convenient checking of temperature and relative humidity in the terrarium. The power is supplied by a solar cell. A buffer battery ensures the display is visible after the light is switched off.

Large temperature and humidity measuring range Temperature range: -30 to +50 °C. Humidity range: 20 to 99 % relative humidity – HIGH PRECISION – From 0 to + 30 °C: +/- 1 °C Other temperature range: +/- 3 ° humidity: +/- 5 %