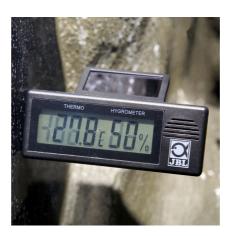

Solar-powered thermometer + hygrometer for terrariums

Suitable for:

- Swivelling, digital thermometer and hygrometer for checking temperature and relative humidity conveniently in terrariums, power supplied by solar cell and buffer battery
- Large temperature and humidity measuring range: -30 to +50 °C, humidity range: 20 to 99 % relative humidity

■ High precision: temperature +/- 1 °C (from 0 to +30 °C), other measuring range +/- 3 °C, humidity +/- 5 %

Convenient to mount: double-sided adhesive tape, fix mounting plate left or right.

Package contents: solar-powered thermometer and hygrometer, Terra Control Solar, incl. buffer battery and double-sided adhesive tape.

### Terra Control Solar

The Terra Control Solar, a digital thermometer and hygrometer, ensures a convenient checking of temperature and relative humidity in the terrarium. The power is supplied by a solar cell. A buffer battery ensures the display is visible after the light is switched off.

### Convenient to mount

Terra Control Solar can easily be fixed with a double sided adhesive tape at the desired place. The mounting plate can be fixed on the left or right side of the thermometer/hygrometer, as required. Tip: because warm air rises, the use of 2 devices is recommended; one device at the bottom and the other one in the upper area.

Large temperature and humidity measuring range Temperature range: -30 to +50 °C. Humidity range: 20 to 99 % relative humidity – HIGH PRECISION – From 0 to + 30 °C: +/- 1 °C Other temperature range: +/- 3 ° humidity: +/- 5 %