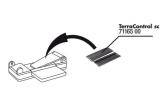

JBL TerraControl Solar adhesive pad

### Convenient to mount

Terra Control Solar can easily be fixed with a double sided adhesive tape at the desired place. The mounting plate can be fixed on the left or right side of the thermometer/hygrometer, as required. Tip: because warm air rises, the use of 2 devices is recommended; one device at the bottom and the other one in the upper area.