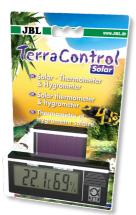

Solar-powered thermometer + hygrometer for terrariums

Suitable for:

- Swivelling, digital thermometer and hygrometer for checking temperature and relative humidity conveniently in terrariums, power supplied by solar cell and buffer battery
- Large temperature and humidity measuring range: -30 to +50 °C, humidity range: 20 to 99 % relative humidity

■ High precision: temperature +/- 1 °C (from 0 to +30 °C), other measuring range +/- 3 °C, humidity +/- 5 %

Convenient to mount: double-sided adhesive tape, fix mounting plate left or right.

Package contents: solar-powered thermometer and hygrometer, Terra Control Solar, incl. buffer battery and double-sided adhesive tape.

### Terra Control Solar

The Terra Control Solar, a digital thermometer and hygrometer, ensures a convenient checking of temperature and relative humidity in the terrarium. The power is supplied by a solar cell. A buffer battery ensures the display is visible after the light is switched off.

Large temperature and humidity measuring range Temperature range: -30 to +50 °C. Humidity range: 20 to 99 % relative humidity – HIGH PRECISION – From 0 to + 30 °C: +/- 1 °C Other temperature range: +/- 3 ° humidity: +/- 5 %