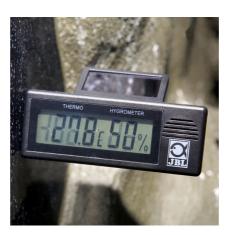

JBL TerraControl Solar adhesive pad

2

### Convenient to mount

Terra Control Solar can easily be fixed with a double sided adhesive tape at the desired place. The mounting plate can be fixed on the left or right side of the thermometer/hygrometer, as required. Tip: because warm air rises, the use of 2 devices is recommended; one device at the bottom and the other one in the upper area.