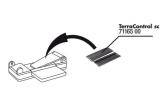

JBL TerraControl Solar adhesive pad

2

### Convenient to mount

Terra Control Solar can easily be fixed with a double sided adhesive tape at the desired place. The mounting plate can be fixed on the left or right side of the thermometer/hygrometer, as required. Tip: because warm air rises, the use of 2 devices is recommended; one device at the bottom and the other one in the upper area.