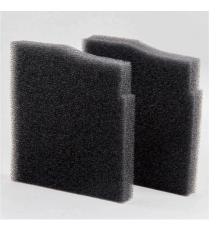

Spare sponge for CristalProfi m internal filter

\*\* Suitable for:

- Clean, healthy water: spare sponge for the JBL CristalProfi m Internal Filter
- Easy to use: simply press the sponge into the internal filter from the outside, fully washable.
- Safe: fine pores small fish and shrimps cannot be sucked in.
- Pore size of the foam: 35 ppi
- Package contents: spare sponge for CristalProfi m Internal Filter, CristalProfi m greenline FilterPad

## **Product** information

Safe:

The fine pores of the sponge protect small fish and shrimps from being sucked into the filter.

### Easy to install:

Just press the spare sponge into the JBL CristalProfi m Internal Filter.