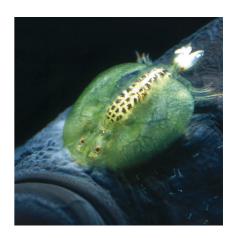

### JBL ArguPond Plus

Remedy against carp lice and anchor worms

- Rapid and reliable treatment: remedy for carp lice and anchor worms, gill maggots and other parasitic crustaceans
- Easy to use: determine the required quantity, mix it with pond water in a watering can, pour it evenly over the pond
- Only use in water temperatures over 18 °C.
- JBL Online Hospital: enables you to identify fish diseases
- Contents: remedy ArguPond Plus. Dosage: 40 ml per 800 l pond water