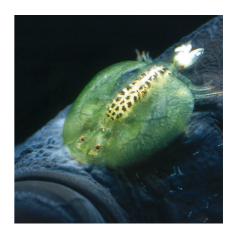

## JBL ArguPond Plus

Remedy against carp lice and anchor worms

Suitable for:

- Rapid and reliable treatment: remedy for carp lice and anchor worms, gill maggots and other parasitic crustaceans
- Easy to use: determine the required quantity, mix it with pond water in a watering can, pour it evenly over the pond
- Only use in water temperatures over 18 °C.
- JBL Online Hospital: enables you to identify fish diseases
- Contents: remedy ArguPond Plus. Dosage: 40 ml per 800 l pond water

## Product information

Healthy fish – healthy pond Fish have feelings too – not only humans! Transport often triggers stress in fish. Bad water values can be the reason for bacteria, fungi and parasites. Remedies actively combat the pathogens and lower the risk of infection. They reduce stress hormones, protect the mucous membranes, disinfect injuries and kill off bacteria, fungi and parasites.