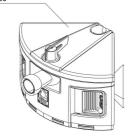

#### Mechanical and biological filtering

The internal filter provides a large filter volume which enables both mechanical and biological filtering of the aquarium water. The modular structure of CristalProfi can be easily extended. The water outlet pipe can be turned 90°.

#### Easy to install

The internal filter is completely ready for connection and equipped with filter materials. Connect the filter to the wide jet pipe or spray bar. Place the filter in the aquarium and connect the power plug.