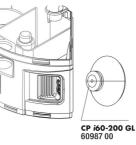

JBL CP icl suction pipe for foam cartridge

JBL CP i\_cl Filter basket set

**CP /100-200 GL** 60976 00

JBL CP i 100/200 greenline pump head

CP i60-200 G 60982 00

JBL CP i 100/200 greenline flow regulator

JBL CP i greenline water outlet pipe