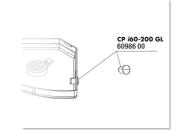

JBL CP icl suction pipe for foam cartridge

JBL CP i\_cl Filter basket set

**CP /100-200 GL** 60976 00

JBL CP i 100/200 greenline pump head

CP i60-200 G 60982 00

JBL CP i 100/200 greenline flow regulator

JBL CP i greenline water outlet pipe