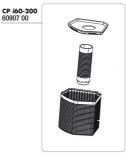

Energy-efficient internal filter for aquariums

Suitable for: < 🖈 🐋

- For clean and healthy aquarium water: internal filter for mechanical and biological filtering for aquariums from 90 160 litres (80-100 cm)
- Completely ready to connect and equipped with filter materials: connection of wide jet pipe or spray bar to the filter, placement of filter in the aquarium, connection of the power plug
- Modular design: freely extendable, water outlet pipe rotatable by 90°, large filter volume, suction holders with loosening mechanism, filter empties: dirty water doesn't flow back into the aquarium, for the use of all filter media, elegantly designed corner shape
- TÜV tested, completely submersible, high energy efficiency and energy saving: 8 W power consumption, 63 % savings, motor technology. Maintenance-free pump: constant circulation, adjustable output: from 300 720 l/h
- Package contents: internal filter for aquariums, CristalProfi i 100 greenline. Dimensions (LxHxW): 8.5 x 8.5 x 29.5 cm. Guarantee: 2 years (+2 years upon registration of the product)

### Product details

| Article data             |                                 |
|--------------------------|---------------------------------|
| Product name             | JBL CRISTALPROFI i100 greenline |
| Art. No.                 | 6097300                         |
| EAN number               | 4014162609731                   |
| EAN as barcode           |                                 |
| For                      | 90-160 l                        |
| Watt                     | 8 W                             |
| Expiry months            | -                               |
| RRP incl. VAT            | 75,21€                          |
| Base price               | -                               |
| Nominal filling quantity | -                               |
| Base quantity            | -                               |
| Gross weight             | 986 g                           |
| Net weight               | 621 g                           |
| Weight change            | 1000                            |