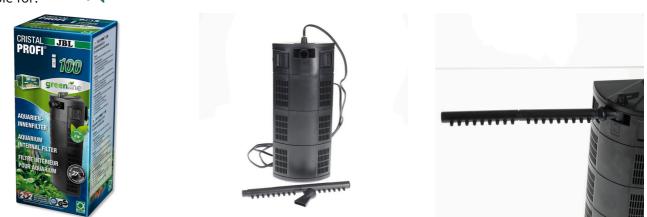

Energy-efficient internal filter for aquariums

Suitable for: < 🖈 🐋

- For clean and healthy aquarium water: internal filter for mechanical and biological filtering for aquariums from 90 160 litres (80-100 cm)
- Completely ready to connect and equipped with filter materials: connection of wide jet pipe or spray bar to the filter, placement of filter in the aquarium, connection of the power plug
- Modular design: freely extendable, water outlet pipe rotatable by 90°, large filter volume, suction holders with loosening mechanism, filter empties: dirty water doesn't flow back into the aquarium, for the use of all filter media, elegantly designed corner shape
- TÜV tested, completely submersible, high energy efficiency and energy saving: 8 W power consumption, 63 % savings, motor technology. Maintenance-free pump: constant circulation, adjustable output: from 300 720 l/h
- Package contents: internal filter for aquariums, CristalProfi i 100 greenline. Dimensions (LxHxW): 8.5 x 8.5 x 29.5 cm. Guarantee: 2 years (+2 years upon registration of the product)

#### Mechanical and biological filtering

The internal filter provides a large filter volume which enables both mechanical and biological filtering of the aquarium water. The modular structure of CristalProfi can be easily extended. The water outlet pipe can be turned 90°.

#### Easy to install

The internal filter is completely ready for connection and equipped with filter materials. Connect the filter to the wide jet pipe or spray bar. Place the filter in the aquarium and connect the power plug.

#### Energy-efficient and safe

The internal filter is TÜV tested and fully submersible. With only 8 W the JBL CristalProfi i100 results in large energy savings.

### Product details

| Article data             |                                 |
|--------------------------|---------------------------------|
| Product name             | JBL CRISTALPROFI i100 greenline |
| Art. No.                 | 6097300                         |
| EAN number               | 4014162609731                   |
| EAN as barcode           |                                 |
| For                      | 90-160 l                        |
| Watt                     | 8 W                             |
| Expiry months            | -                               |
| RRP incl. VAT            | 75,21€                          |
| Base price               | -                               |
| Nominal filling quantity | -                               |
| Base quantity            | -                               |
| Gross weight             | 986 g                           |
| Net weight               | 621 g                           |
| Weight change            | 1000                            |