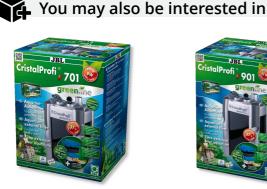

Energy-efficient internal filter for aquariums

Suitable for: < 🖈 🐋

- For clean and healthy aquarium water: internal filter for mechanical and biological filtering for aquariums from 90 160 litres (80-100 cm)
- Completely ready to connect and equipped with filter materials: connection of wide jet pipe or spray bar to the filter, placement of filter in the aquarium, connection of the power plug
- Modular design: freely extendable, water outlet pipe rotatable by 90°, large filter volume, suction holders with loosening mechanism, filter empties: dirty water doesn't flow back into the aquarium, for the use of all filter media, elegantly designed corner shape
- TÜV tested, completely submersible, high energy efficiency and energy saving: 8 W power consumption, 63 % savings, motor technology. Maintenance-free pump: constant circulation, adjustable output: from 300 720 l/h
- Package contents: internal filter for aquariums, CristalProfi i 100 greenline. Dimensions (LxHxW): 8.5 x 8.5 x 29.5 cm. Guarantee: 2 years (+2 years upon registration of the product)

#### Mechanical and biological filtering

The internal filter provides a large filter volume which enables both mechanical and biological filtering of the aquarium water. The modular structure of CristalProfi can be easily extended. The water outlet pipe can be turned 90°.

#### Easy to install

The internal filter is completely ready for connection and equipped with filter materials. Connect the filter to the wide jet pipe or spray bar. Place the filter in the aquarium and connect the power plug.

#### Energy-efficient and safe

The internal filter is TÜV tested and fully submersible. With only 8 W the JBL CristalProfi i100 results in large energy savings.