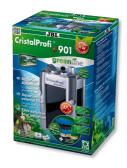

Energy-efficient internal filter for aquariums

Suitable for: < 🖈 🐋

- For clean and healthy aquarium water: internal filter for mechanical and biological filtering for aquariums from 90 160 litres (80-100 cm)
- Completely ready to connect and equipped with filter materials: connection of wide jet pipe or spray bar to the filter, placement of filter in the aquarium, connection of the power plug
- Modular design: freely extendable, water outlet pipe rotatable by 90°, large filter volume, suction holders with loosening mechanism, filter empties: dirty water doesn't flow back into the aquarium, for the use of all filter media, elegantly designed corner shape
- TÜV tested, completely submersible, high energy efficiency and energy saving: 8 W power consumption, 63 % savings, motor technology. Maintenance-free pump: constant circulation, adjustable output: from 300 720 l/h
- Package contents: internal filter for aquariums, CristalProfi i 100 greenline. Dimensions (LxHxW): 8.5 x 8.5 x 29.5 cm. Guarantee: 2 years (+2 years upon registration of the product)

#### Mechanical and biological filtering

The internal filter provides a large filter volume which enables both mechanical and biological filtering of the aquarium water. The modular structure of CristalProfi can be easily extended. The water outlet pipe can be turned 90°.

#### Easy to install

The internal filter is completely ready for connection and equipped with filter materials. Connect the filter to the wide jet pipe or spray bar. Place the filter in the aquarium and connect the power plug.