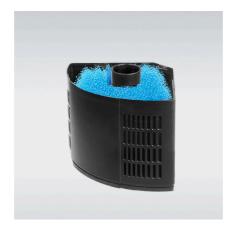

Filter module for internal filter series CristalProfi i

Suitable for:

- Spare part or extension for CristalProfi i greenline filter
- Easy to use: insert into the filter CristalProfi i. Relevant height of a module: 7 cm
- Longer service life through extension by one module. The filter becomes 7 cm higher by adding a
- Filter basket module, bio-filter sponge 25 ppi with inner pipe
- Package contents: 1 filter module for internal filter JBL Cristal Profi i greenline series (i60-i200), incl. foam & inner pipe

#### Extension:

If you still have space at the height of your aquarium or are changing to a higher aquarium, you can "extend" your JBL CristalProfi i internal filter with these modules. A single module has a height of 7 cm. The filter head has a height of 8 cm including the power control lever. A plate with a water drain valve is attached to the lowest module, making the lowest module a total of 8.2 cm high. Example: A JBL CristalProfi i internal filter with two modules (i 80) has a height of 8.2 + 7.0 + 8.0 cm = 23.2 cm.