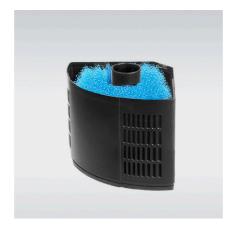

Filter module for internal filter series CristalProfi i

Suitable for:

- Spare part or extension for CristalProfi i greenline filter
- Easy to use: insert into the filter CristalProfi i. Relevant height of a module: 7 cm
- Longer service life through extension by one module. The filter becomes 7 cm higher by adding a
- Filter basket module, bio-filter sponge 25 ppi with inner pipe
- Package contents: 1 filter module for internal filter JBL Cristal Profi i greenline series (i60-i200), incl. foam & inner pipe

#### Extension:

If you still have space at the height of your aquarium or are changing to a higher aquarium, you can "extend" your JBL CristalProfi i internal filter with these modules. A single module has a height of 7 cm. The filter head has a height of 8 cm including the power control lever. A plate with a water drain valve is attached to the lowest module, making the lowest module a total of 8.2 cm high. Example: A JBL CristalProfi i internal filter with two modules (i 80) has a height of 8.2 + 7.0 + 8.0 cm = 23.2 cm.