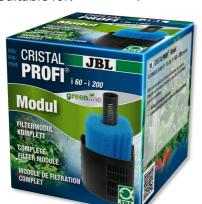

Filter module for internal filter series CristalProfi i

Suitable for:

- Spare part or extension for CristalProfi i greenline filter
- Easy to use: insert into the filter CristalProfi i. Relevant height of a module: 7 cm
- Longer service life through extension by one module. The filter becomes 7 cm higher by adding a
- Filter basket module, bio-filter sponge 25 ppi with inner pipe
- Package contents: 1 filter module for internal filter JBL Cristal Profi i greenline series (i60-i200), incl. foam & inner pipe

#### Extension:

If you still have space at the height of your aquarium or are changing to a higher aquarium, you can "extend" your JBL CristalProfi i internal filter with these modules. A single module has a height of 7 cm. The filter head has a height of 8 cm including the power control lever. A plate with a water drain valve is attached to the lowest module, making the lowest module a total of 8.2 cm high. Example: A JBL CristalProfi i internal filter with two modules (i 80) has a height of 8.2 + 7.0 + 8.0 cm = 23.2 cm.