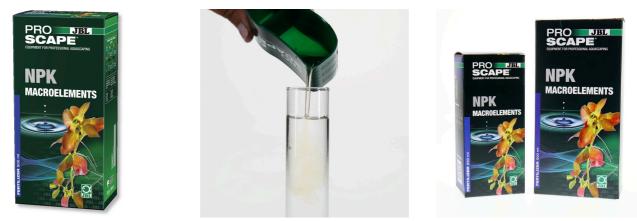

3-component plant fertiliser for aquascaping

Suitable for: 🗮

CARE

PFLEGE ENTRETIEN

- Additional care for plants: supplementary fertiliser with 3 components (N = nitrogen; P = phosphorus; K = potassium) for aquascaping aquariums
- Dosing is dependent on intensity of illumination, CO2 supply and consumption.
- Thriving plant growth, prevents deficiency symptoms: contains nitrogen as nitrate, phosphorus as phosphate, potassium and magnesium for a controlled and precise increase of the values
- Iron and trace elements should be added separately. Check with JBL nitrate, phosphate sensitive and potassium tests
- Contents: 1 bottle ProScape NPK Macroelements. Use daily: 6 ml/100 l in high power light + CO2; 3x weekly: 2 ml/100 l high power light/no CO2; daily: 2 ml/100 l in weak light conditions + CO2; weekly: 2 ml/100 l in weak light conditions/no CO2

1

Product information

Underwater gardener Aquascaping is the term used to describe the technique of designing aquarium landscapes. This is the place for plant compositions, for the reproduction of a landscape above water or for natural biotopes. An aquascaping aquarium contains no or few fish and invertebrates. This way the nutrient supply for plants is reduced and their growth is limited. Nitrogens, phosphorus and other minerals become scarce substances and need precise re-dosing. The plants need light for their healthy growth in a beautiful underwater landscape, CO2 and the right nutrients.