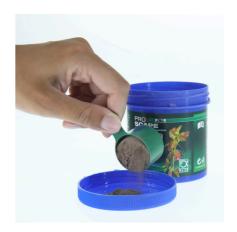

Long-term soil supplement for plant aquariums

Suitable for:

- Long-term mineral supply for plant roots: volcanic primary rock powder for aquascaping aquariums
- Use: 250 g/200 I aquarium. Simply sprinkle the rock powder on the bottom pane or on the bottom layer of the substrate and cover with the top layer of substrate
- Long-term fertiliser: primary rock powder rich in natural minerals and trace elements, which remains effective as plant fertiliser for about 12 months
- Depot effect: enriched with macro nutrients for ideal, long-term growth of aquatic plants
- Use: 250 g volcanic rock powder, sufficient for a 200 l aquarium (approx. 100x40 floor area)

Aquascapers swear by the addition of volcanic rock powder before they cover it with soil. This way perfect long-term plant growth is ensured. Volcanic rock is known for its high content of valuable minerals and trace elements. Therefore an extremely rich flora develops on volcanic islands like Hawaii or Tenerife.