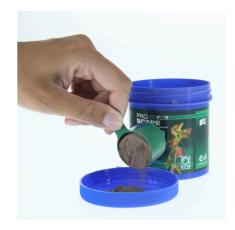

Long-term soil supplement for plant aquariums

Suitable for:

- Long-term mineral supply for plant roots: volcanic primary rock powder for aquascaping aquariums
- Use: 250 g/200 l aquarium. Simply sprinkle the rock powder on the bottom pane or on the bottom layer of the substrate and cover with the top layer of substrate
- Long-term fertiliser: primary rock powder rich in natural minerals and trace elements, which remains effective as plant fertiliser for about 12 months
- Depot effect: enriched with macro nutrients for ideal, long-term growth of aquatic plants
- Use: 250 g volcanic rock powder, sufficient for a 200 l aquarium (approx. 100x40 floor area)

Date: 31.12.2023 Produced by:

| Features             |                                                  |
|----------------------|--------------------------------------------------|
| Animal size          | For all animal sizes                             |
| Animal age group     | All aquarium fish                                |
| Volume of habitat    | 200 L                                            |
| Material             | Rock powder or granulate from the Volcanic Eifel |
| Food type            | -                                                |
| Colour               | red / brown                                      |
| Dosage               | 250 g per 200 l                                  |
| Transport conditions | -                                                |