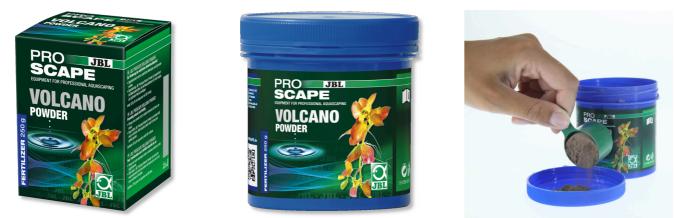

Long-term soil supplement for plant aquariums

Suitable for:

CARE

PFLEGE **ENTRETIEN** 

- Long-term mineral supply for plant roots: volcanic primary rock powder for aquascaping aquariums
- Use: 250 g/200 l aquarium. Simply sprinkle the rock powder on the bottom pane or on the bottom layer of the substrate and cover with the top layer of substrate
- Long-term fertiliser: primary rock powder rich in natural minerals and trace elements, which remains effective as plant fertiliser for about 12 months
- Depot effect: enriched with macro nutrients for ideal, long-term growth of aquatic plants
- Use: 250 g volcanic rock powder, sufficient for a 200 l aquarium (approx. 100x40 floor area)

Aquascapers swear by the addition of volcanic rock powder before they cover it with soil. This way perfect long-term plant growth is ensured. Volcanic rock is known for its high content of valuable minerals and trace elements. Therefore an extremely rich flora develops on volcanic islands like Hawaii or Tenerife.

| Features             |                                                  |
|----------------------|--------------------------------------------------|
| Animal size          | For all animal sizes                             |
| Animal age group     | All aquarium fish                                |
| Volume of habitat    | 200 L                                            |
| Material             | Rock powder or granulate from the Volcanic Eifel |
| Food type            | -                                                |
| Colour               | red / brown                                      |
| Dosage               | 250 g per 200 l                                  |
| Transport conditions | -                                                |