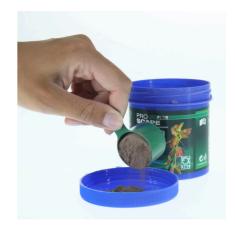

Long-term soil supplement for plant aquariums

Suitable for:

- Long-term mineral supply for plant roots: volcanic primary rock powder for aquascaping aquariums
- Use: 250 g/200 I aquarium. Simply sprinkle the rock powder on the bottom pane or on the bottom layer of the substrate and cover with the top layer of substrate
- Long-term fertiliser: primary rock powder rich in natural minerals and trace elements, which remains effective as plant fertiliser for about 12 months
- Depot effect: enriched with macro nutrients for ideal, long-term growth of aquatic plants
- Use: 250 g volcanic rock powder, sufficient for a 200 l aquarium (approx. 100x40 floor area)