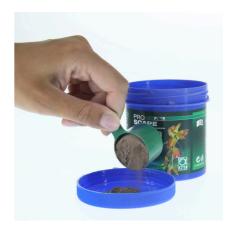

Long-term soil supplement for plant aquariums

Suitable for:

- Long-term mineral supply for plant roots: volcanic primary rock powder for aquascaping aquariums
- Use: 250 g/200 I aquarium. Simply sprinkle the rock powder on the bottom pane or on the bottom layer of the substrate and cover with the top layer of substrate
- Long-term fertiliser: primary rock powder rich in natural minerals and trace elements, which remains effective as plant fertiliser for about 12 months
- Depot effect: enriched with macro nutrients for ideal, long-term growth of aquatic plants
- Use: 250 g volcanic rock powder, sufficient for a 200 l aquarium (approx. 100x40 floor area)

Aquascapers swear by the addition of volcanic rock powder before they cover it with soil. This way perfect long-term plant growth is ensured. Volcanic rock is known for its high content of valuable minerals and trace elements. Therefore an extremely rich flora develops on volcanic islands like Hawaii or Tenerife.