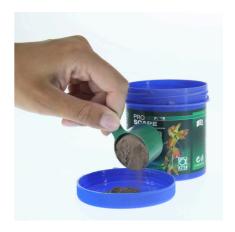

Long-term soil supplement for plant aquariums

Suitable for:

- Long-term mineral supply for plant roots: volcanic primary rock powder for aquascaping aquariums
- Use: 250 g/200 l aquarium. Simply sprinkle the rock powder on the bottom pane or on the bottom layer of the substrate and cover with the top layer of substrate
- Long-term fertiliser: primary rock powder rich in natural minerals and trace elements, which remains effective as plant fertiliser for about 12 months
- Depot effect: enriched with macro nutrients for ideal, long-term growth of aquatic plants
- Use: 250 g volcanic rock powder, sufficient for a 200 l aquarium (approx. 100x40 floor area)

Aquascapers swear by the addition of volcanic rock powder before they cover it with soil. This way perfect long-term plant growth is ensured. Volcanic rock is known for its high content of valuable minerals and trace elements. Therefore an extremely rich flora develops on volcanic islands like Hawaii or Tenerife.