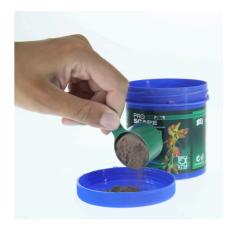

Long-term soil supplement for plant aquariums

Suitable for:

- Long-term mineral supply for plant roots: volcanic primary rock powder for aquascaping aquariums
- Use: 250 g/200 l aquarium. Simply sprinkle the rock powder on the bottom pane or on the bottom layer of the substrate and cover with the top layer of substrate
- Long-term fertiliser: primary rock powder rich in natural minerals and trace elements, which remains effective as plant fertiliser for about 12 months
- Depot effect: enriched with macro nutrients for ideal, long-term growth of aquatic plants
- Use: 250 g volcanic rock powder, sufficient for a 200 l aquarium (approx. 100x40 floor area)

Aquascapers swear by the addition of volcanic rock powder before they cover it with soil. This way perfect long-term plant growth is ensured. Volcanic rock is known for its high content of valuable minerals and trace elements. Therefore an extremely rich flora develops on volcanic islands like Hawaii or Tenerife.

Date: 01.01.2024 Produced by:

3

| Features             |                                                  |
|----------------------|--------------------------------------------------|
| Animal size          | For all animal sizes                             |
| Animal age group     | All aquarium fish                                |
| Volume of habitat    | 200 L                                            |
| Material             | Rock powder or granulate from the Volcanic Eifel |
| Food type            | -                                                |
| Colour               | red / brown                                      |
| Dosage               | 250 g per 200 l                                  |
| Transport conditions | -                                                |