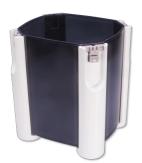

External filter for aquariums from 60 - 200 litres

- External filter for clean and healthy aquarium water: closed water circuit for aquariums with 60 200 litres (60 100 cm)
- Fully equipped and ready to connect: built-in quick-start priming button, filter start without manual priming. Simple assembly
- Extremely smooth running at 700 l/h pump performance. Patented pre-filter system: high/biological filter performance with a volume of 6.1 l, water stop, 360° rotatable hose connections, easily exchangeable filter media
- TÜV tested, safe and energy-efficient: only 9 W power consumption
- Package contents: external filter unit for aquariums, JBL CristalProfi e701 greenline, incl. hoses 12/16, pipes, intake strainer, elbow, suction cups, filter media (bio-filter balls and bio-filter foam)

Easy to clean

Replacing the easy to reach pre-filter means that you only rarely need to clean the rest of the filter. The large filter volume provides a high biological filtering performance involving several filter layers. The biofilter balls inside have different diameters. This promotes the self-cleaning effect.