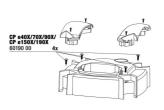

JBL CP e filter canister WHITE

JBL CP e pump head WHITE

JBL CP e4/7/9/15/1900/1/2 handle screws

JBL CP e standard basket insert

JBL CP e impeller cover

JBL CP e4/7/9/15/1900/1,2 pump head screws

JBL CP e bottom panel for start button