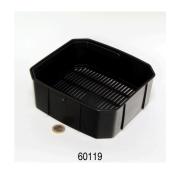

Easy to clean

Replacing the easy to reach pre-filter means that you only rarely need to clean the rest of the filter. The large filter volume provides a high biological filtering performance involving several filter layers. The biofilter balls inside have different diameters. This promotes the self-cleaning effect.