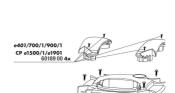

JBL CP e filter canister WHITE

JBL CP e pump head WHITE

JBL CP e4/7/9/15/1900/1/2 handle screws

JBL CP e standard basket insert

JBL CP e impeller cover

JBL CP e4/7/9/15/1900/1,2 pump head screws

JBL CP e bottom panel for start button