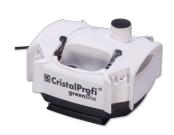

External filter for aquariums from 60 - 200 litres

- External filter for clean and healthy aquarium water: closed water circuit for aquariums with 60 200 litres (60 100 cm)
- Fully equipped and ready to connect: built-in quick-start priming button, filter start without manual priming. Simple assembly
- Extremely smooth running at 700 l/h pump performance. Patented pre-filter system: high/biological filter performance with a volume of 6.1 l, water stop, 360° rotatable hose connections, easily exchangeable filter media
- TÜV tested, safe and energy-efficient: only 9 W power consumption
- Package contents: external filter unit for aquariums, JBL CristalProfi e701 greenline, incl. hoses 12/16, pipes, intake strainer, elbow, suction cups, filter media (bio-filter balls and bio-filter foam)

Easy to install

The external filter is completely equipped and ready to connect. The built-in quick-start device makes the filter easy to install without the need for manual priming. The filter media are included in the contents.

Energy efficient and safe

The patented hose connection bloc with a safety valve prevents water leakage when disconnecting the filter. JBL CristalProfi is TÜV tested.

Thanks to its research department and its worldwide expeditions into the habitats of the animals JBL is continuously setting new standards in product innovations.