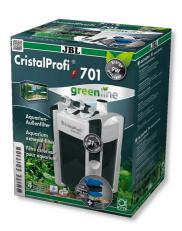

External filter for aquariums from 60 - 200 litres

- External filter for clean and healthy aquarium water: closed water circuit for aquariums with 60 200 litres (60 100 cm)
- Fully equipped and ready to connect: built-in quick-start priming button, filter start without manual priming. Simple assembly
- Extremely smooth running at 700 l/h pump performance. Patented pre-filter system: high/biological filter performance with a volume of 6.1 l, water stop, 360° rotatable hose connections, easily exchangeable filter media
- TÜV tested, safe and energy-efficient: only 9 W power consumption
- Package contents: external filter unit for aquariums, JBL CristalProfi e701 greenline, incl. hoses 12/16, pipes, intake strainer, elbow, suction cups, filter media (bio-filter balls and bio-filter foam)

#### Product information

Clean and healthy water

Plant and food remains and metabolic substances lead to a deterioration of the quality of the water in the aquarium. Good water quality is necessary for healthy fish and plants. This can be achieved with aquarium filters. The filters suck in the aquarium water and remove the pollution and waste materials with the filter material from the water Filters also offer an ideal habitat for bacteria which decompose harmful substances.

Easy to install

The external filter is completely equipped and ready to connect. The built-in quick-start device makes the filter easy to install without the need for manual priming. The filter media are included in the contents.

Easy to clean

Replacing the easy to reach pre-filter means that you only rarely need to clean the rest of the filter. The large filter volume provides a high biological filtering performance involving several filter layers. The biofilter balls inside have different diameters. This promotes the self-cleaning effect.

Energy efficient and safe

The patented hose connection bloc with a safety valve prevents water leakage when disconnecting the filter. JBL CristalProfi is TÜV tested.

Thanks to its research department and its worldwide expeditions into the habitats of the animals JBL is continuously setting new standards in product innovations.