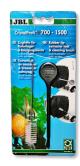

External filter for aquariums of 90 - 300 litres

- External filter for clean and healthy aquarium water: closed water circuit for aquariums with 90 300 litres (80 120 cm)
- Fully equipped and ready to connect: built-in quick-start priming button, filter start without manual priming. Simple assembly
- Extremely smooth running at 900 l/h pump performance, patented pre-filter system: high/biological filter performance with a volume of 7.6 l, water stop, 360° rotatable hose connections, easily exchangeable filter media
- TÜV tested, safe and energy-efficient: only 11 W power consumption
- Package contents: external filter unit for aquariums, JBL CristalProfi e401 greenline, incl. hoses 12/16, pipes, intake strainer, elbow, suction cups, filter media (bio-filter balls and bio-filter foam)

Easy to install

The external filter is completely equipped and ready to connect. The built-in quick-start device makes the filter easy to install without the need for manual priming. The filter media are included in the contents.