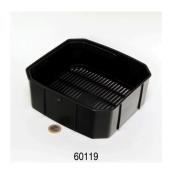

External filter for aquariums of 90 - 300 litres

- External filter for clean and healthy aquarium water: closed water circuit for aquariums with 90 300 litres (80 120 cm)
- Fully equipped and ready to connect: built-in quick-start priming button, filter start without manual priming. Simple assembly
- Extremely smooth running at 900 l/h pump performance, patented pre-filter system: high/biological filter performance with a volume of 7.6 l, water stop, 360° rotatable hose connections, easily exchangeable filter media
- TÜV tested, safe and energy-efficient: only 11 W power consumption
- Package contents: external filter unit for aquariums, JBL CristalProfi e401 greenline, incl. hoses 12/16, pipes, intake strainer, elbow, suction cups, filter media (bio-filter balls and bio-filter foam)

Easy to clean

Replacing the easy to reach pre-filter means that you only rarely need to clean the rest of the filter. The large filter volume provides a high biological filtering performance involving several filter layers. The biofilter balls inside have different diameters. This promotes the self-cleaning effect.