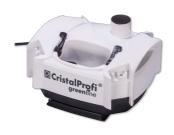

External filter for aquariums of 90 - 300 litres

- External filter for clean and healthy aquarium water: closed water circuit for aquariums with 90 300 litres (80 120 cm)
- Fully equipped and ready to connect: built-in quick-start priming button, filter start without manual priming. Simple assembly
- Extremely smooth running at 900 l/h pump performance, patented pre-filter system: high/biological filter performance with a volume of 7.6 l, water stop, 360° rotatable hose connections, easily exchangeable filter media
- TÜV tested, safe and energy-efficient: only 11 W power consumption
- Package contents: external filter unit for aquariums, JBL CristalProfi e401 greenline, incl. hoses 12/16, pipes, intake strainer, elbow, suction cups, filter media (bio-filter balls and bio-filter foam)

Easy to install

The external filter is completely equipped and ready to connect. The built-in quick-start device makes the filter easy to install without the need for manual priming. The filter media are included in the contents.