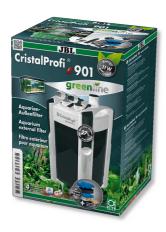

External filter for aquariums of 90 - 300 litres

- External filter for clean and healthy aquarium water: closed water circuit for aquariums with 90 300 litres (80 120 cm)
- Fully equipped and ready to connect: built-in quick-start priming button, filter start without manual priming. Simple assembly
- Extremely smooth running at 900 l/h pump performance, patented pre-filter system: high/biological filter performance with a volume of 7.6 l, water stop, 360° rotatable hose connections, easily exchangeable filter media
- TÜV tested, safe and energy-efficient: only 11 W power consumption
- Package contents: external filter unit for aquariums, JBL CristalProfi e401 greenline, incl. hoses 12/16, pipes, intake strainer, elbow, suction cups, filter media (bio-filter balls and bio-filter foam)

Easy to install

The external filter is completely equipped and ready to connect. The built-in quick-start device makes the filter easy to install without the need for manual priming. The filter media are included in the contents.

Energy efficient and safe

The patented hose connection bloc with a safety valve prevents water leakage when disconnecting the filter. JBL CristalProfi is TÜV tested.

Thanks to its research department and its worldwide expeditions into the habitats of the animals JBL is cintinuously setting new standards in product innovations.