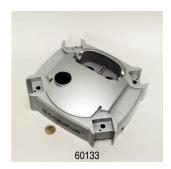

Easy to install

The external filter is completely equipped and ready to connect. The built-in quick-start device makes the filter easy to install without the need for manual priming. The filter media are included in the contents.

Easy to clean

Replacing the easy to reach pre-filter means that you only rarely need to clean the rest of the filter. The large filter volume provides a high biological filtering performance involving several filter layers. The biofilter balls inside have different diameters. This promotes the self-cleaning effect.