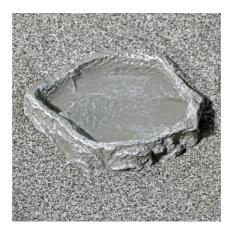

Feeding, drinking, bathing bowl for terrarium animals

Suitable for:

- Individual terrarium design: bowl in stone look for food, water or for bathing.
- Non-toxic: coloured resin does not emit any harmful substances, easy to clean and disinfect: dishwasher-proof to 65 °C
- Rescue ladder to prevent feeder animals from drowning, heavy-duty version to prevent it being accidentally knocked over
- ReptilBar the bowl for terrariums: available in various colours and sizes
- Package contents: feeding, drinking and bathing bowl for terrarium animals, ReptilBar

# JBL ReptilBar GREY Accessories

JBL TerraGel Water gel for terrarium animals

Country: Great Britain

Language: English

Function and decoration ReptilBar is for individual designs in terrariums. It offers both functionality and decoration. The bowl can be used as a feeding, drinking or bathing item.

Non-dangerous for dwellers JBL's ReptilBar is made of a non-toxic, through-dyed resin. It does not emit any harmful substances. The bowl has a heavy-duty, stable design to prevent accidental knocking over. The small "rescue ladder" prevents feeder animals, which sometimes end up in drinking bowls, from drowning. ReptilBar is available in various colours and sizes. The bowl is dishwasher-proof to 65 °C.