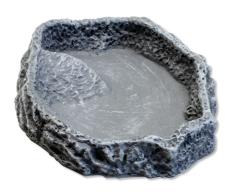

Feeding, drinking, bathing bowl for terrarium animals

Suitable for:

- Individual terrarium design: bowl in stone look for food, water or for bathing.
- Non-toxic: coloured resin does not emit any harmful substances, easy to clean and disinfect: dishwasher-proof to 65 °C
- Rescue ladder to prevent feeder animals from drowning, heavy-duty version to prevent it being accidentally knocked over
- ReptilBar the bowl for terrariums: available in various colours and sizes
- Package contents: feeding, drinking and bathing bowl for terrarium animals, ReptilBar

# JBL ReptilBar GREY Accessories

JBL TerraGel Water gel for terrarium animals

Country: Great Britain

Language: English

Function and decoration ReptilBar is for individual designs in terrariums. It offers both functionality and decoration. The bowl can be used as a feeding, drinking or bathing item.

Non-dangerous for dwellers JBL's ReptilBar is made of a non-toxic, through-dyed resin. It does not emit any harmful substances. The bowl has a heavy-duty, stable design to prevent accidental knocking over. The small "rescue ladder" prevents feeder animals, which sometimes end up in drinking bowls, from drowning. ReptilBar is available in various colours and sizes. The bowl is dishwasher-proof to 65 °C.