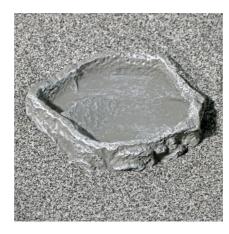

Feeding, drinking, bathing bowl for terrarium animals

Suitable for:

- Individual terrarium design: bowl in stone look for food, water or for bathing.
- Non-toxic: coloured resin does not emit any harmful substances, easy to clean and disinfect: dishwasher-proof to 65 °C
- Rescue ladder to prevent feeder animals from drowning, heavy-duty version to prevent it being accidentally knocked over
- ReptilBar the bowl for terrariums: available in various colours and sizes
- Package contents: feeding, drinking and bathing bowl for terrarium animals, ReptilBar

#### Product information

Function and decoration ReptilBar is for individual designs in terrariums. It offers both functionality and decoration. The bowl can be used as a feeding, drinking or bathing item.

Non-dangerous for dwellers JBL's ReptilBar is made of a non-toxic, through-dyed resin. It does not emit any harmful substances. The bowl has a heavy-duty, stable design to prevent accidental knocking over. The small "rescue ladder" prevents feeder animals, which sometimes end up in drinking bowls, from drowning. ReptilBar is available in various colours and sizes. The bowl is dishwasher-proof to 65 °C.