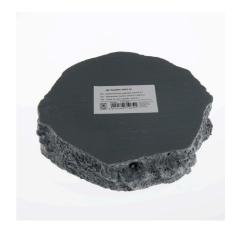

Feeding, drinking, bathing bowl for terrarium animals

Suitable for:

- Individual terrarium design: bowl in stone look for food, water or for bathing.
- Non-toxic: coloured resin does not emit any harmful substances, easy to clean and disinfect: dishwasher-proof to 65 °C
- Rescue ladder to prevent feeder animals from drowning, heavy-duty version to prevent it being accidentally knocked over
- ReptilBar the bowl for terrariums: available in various colours and sizes
- Package contents: feeding, drinking and bathing bowl for terrarium animals, ReptilBar

#### Product information

Function and decoration ReptilBar is for individual designs in terrariums. It offers both functionality and decoration. The bowl can be used as a feeding, drinking or bathing item.

Non-dangerous for dwellers JBL's ReptilBar is made of a non-toxic, through-dyed resin. It does not emit any harmful substances. The bowl has a heavy-duty, stable design to prevent accidental knocking over. The small "rescue ladder" prevents feeder animals, which sometimes end up in drinking bowls, from drowning. ReptilBar is available in various colours and sizes. The bowl is dishwasher-proof to 65 °C.