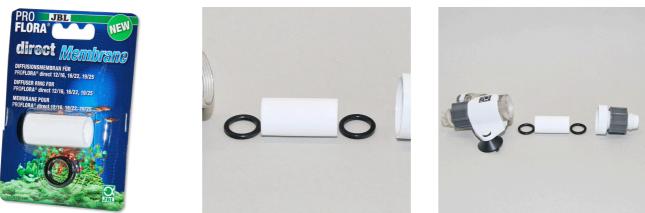

## JBL PROFLORA Direct Membrane 12/16,16/22,19/25

**Replacement diaphragm for ProFlora Direct** 

- Membrane ensures the finest atomization of the CO2 in the JBL diffuser ProFlora Direct
- Switch off filter; screw on diffuser, replace diaphragm and screw diffuser together again
- Finest atomization of the CO2 in the diffuser, high-quality material
- A yearly replacement of the diaphragm is recommended
- Package contents: replacement diaphragm for ProFlora Direct, Proflora Direct Membrane 12/16, 16/22, 19/25, incl. 2 seal rings.

### Easy to install

The ProFlora Direct Membrane ensures the finest atomization of the CO2 in the diffuser and can be replaced with just a few single steps in the JBL ProFlora direct.

| Further information   |   |
|-----------------------|---|
| FAQ                   | ~ |
| Blog                  | ~ |
| Press                 | ~ |
| Laboratory/calculator | × |
| Worth reading         | ~ |
| Spare parts           | × |
| Video                 | ~ |
| GarantiePlus          | × |
| Instructions          | ~ |
| QR code               |   |