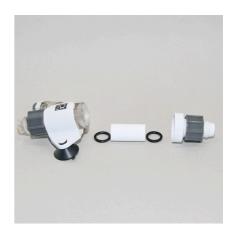

#### Replacement diaphragm for ProFlora Direct

Suitable for:

- Membrane ensures the finest atomization of the CO2 in the JBL diffuser ProFlora Direct
- Switch off filter; screw on diffuser, replace diaphragm and screw diffuser together again
- Finest atomization of the CO2 in the diffuser, high-quality material
- A yearly replacement of the diaphragm is recommended
- Package contents: replacement diaphragm for ProFlora Direct, Proflora Direct Membrane 12/16, 16/22, 19/25, incl. 2 seal rings.

#### Economical and direct

This practical JBL CO2 direct diffuser saves a diffuser in the aquarium, a bubble counter and a check valve. It even saves 20 % CO2 thanks to its ingenious functioning.

Easy to install

The ProFlora Direct Membrane ensures the finest atomization of the CO2 in the diffuser and can be replaced with just a few single steps in the JBL ProFlora direct.

| Further information   |          |
|-----------------------|----------|
| FAQ                   | <b>✓</b> |
| Blog                  | <b>✓</b> |
| Press                 | <b>~</b> |
| Laboratory/calculator | ×        |
| Worth reading         | <b>✓</b> |
| Spare parts           | ×        |
| Video                 | <b>~</b> |
| GarantiePlus          | ×        |
| Instructions          | <b>~</b> |
| QR code               |          |