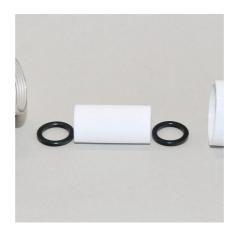

#### Replacement diaphragm for ProFlora Direct

Suitable for:

- Membrane ensures the finest atomization of the CO2 in the JBL diffuser ProFlora Direct
- Switch off filter; screw on diffuser, replace diaphragm and screw diffuser together again
- Finest atomization of the CO2 in the diffuser, high-quality material
- A yearly replacement of the diaphragm is recommended
- Package contents: replacement diaphragm for ProFlora Direct, Proflora Direct Membrane 12/16, 16/22, 19/25, incl. 2 seal rings.

The ProFlora Direct Membrane ensures the finest atomization of the CO2 in the diffuser and can be replaced with just a few single steps in the JBL ProFlora direct.

| Further information   |          |
|-----------------------|----------|
| FAQ                   | <b>✓</b> |
| Blog                  | <b>✓</b> |
| Press                 | <b>~</b> |
| Laboratory/calculator | ×        |
| Worth reading         | <b>✓</b> |
| Spare parts           | ×        |
| Video                 | <b>~</b> |
| GarantiePlus          | ×        |
| Instructions          | <b>~</b> |
| QR code               |          |